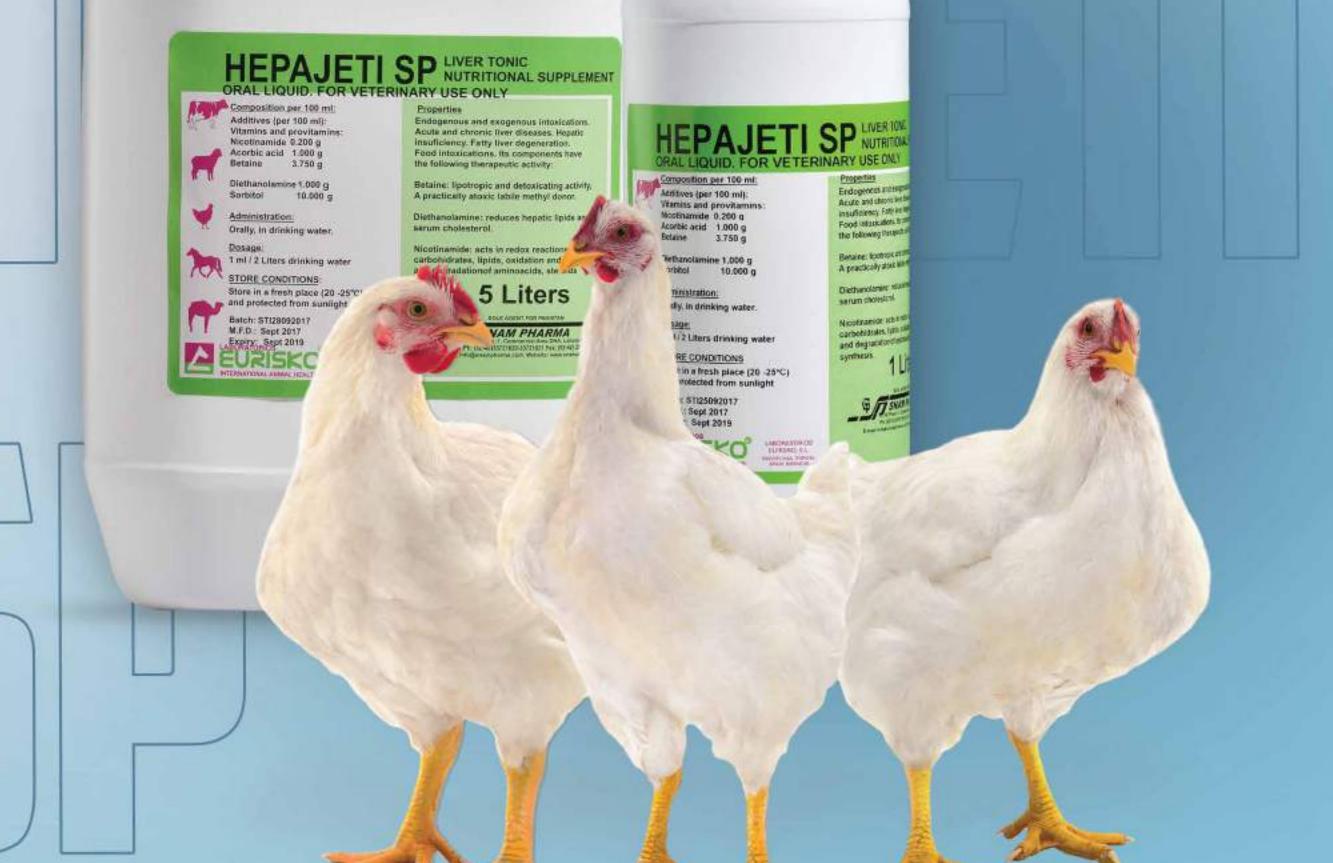

# Nutritional Supplement HEPAJETISP

**Potent Hepatic Stimulant** 

### COMPOSITION

#### Each 100ml contains

| Betaine glucouronate        | 3.750 g  |
|-----------------------------|----------|
| diethanolamine glucouronate | 1.000 g  |
| Nicotinamide                | 0.200 g  |
| Sorbitol                    | 10.000 g |
| Ascorbic acid               | 1.000 g  |

#### INDICATIONS

- Endogenous and exogenous intoxication
- Acute and chronic liver diseases
- Hepatic insufficiency
- Food intoxication

#### THERAPEUTIC EFFECTS OF COMPONENTS

Betaine: lipotropic activity, detoxifier, a practically atoxic methyl donor.
Diethanolamine: Reduces cholestrol level in serum and hepatic lipids.
Nicotinamide: Acts in redoxreactions of carbohydrates and lipids oxidation. and synthesis of fatty acids, synthesis and degradation of amino acids, steroids synthesis.
Ascorbic acid: Antistress, antioxidant, neutralizes, the free radicals generated during detoxification in liver.

# ADMINISTRATION Orally into the drinking water DOSAGE Iml / 2liter drinking water PRESENTATION 1 liter bottle 5 liter Can