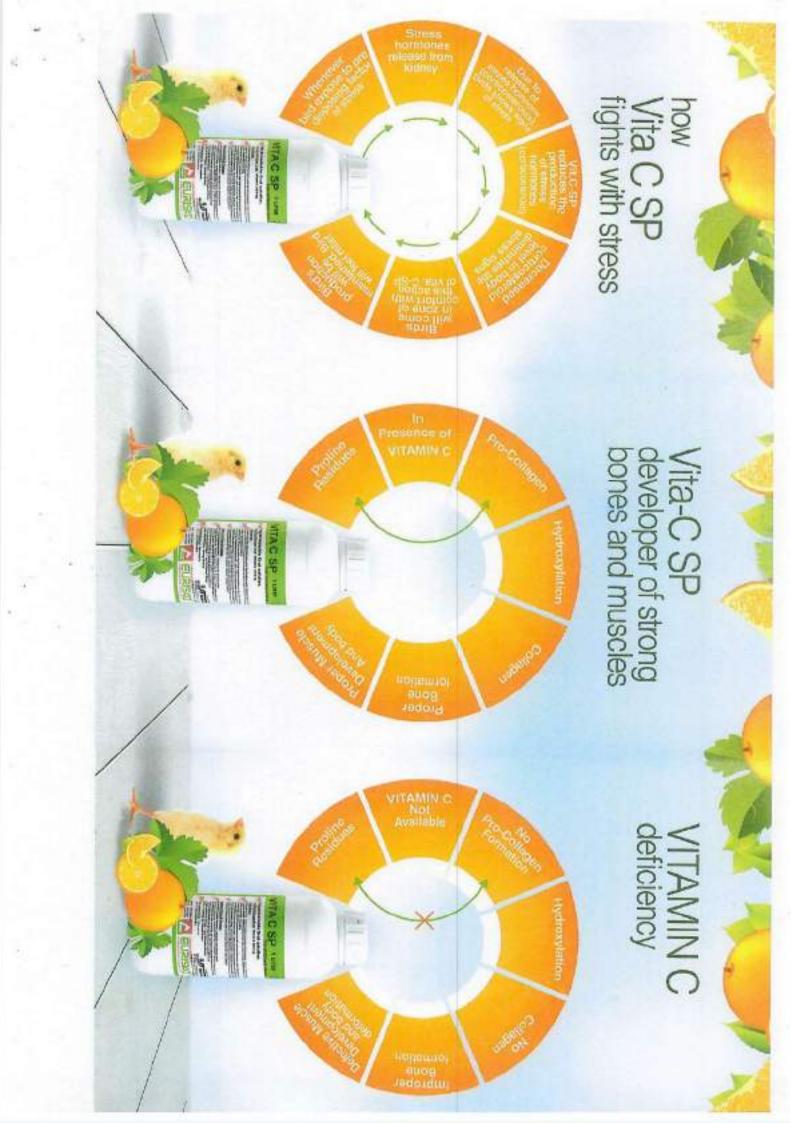

# VITA C SP hydrosoluble oral solution

Collegen is found in fibrous tissues of body e.g. Skin, ligaments, tendons, bones, blood vessels and CET. It makes 25-30% of total proteins contents of body.

# NDICATIONS

**Bur 001** 

- Water soluble vitamin supplement that readily soluble in water and since texture endowing the second state.
- gives instant supply of vitamin C to the bird. Vita C SP given to bird in drinking water.
- Vita C SP contains Vitamin C which is well known "Anti stress factor
- Vita C SP encounters stress due to high production, environmental discomfort, health and maragemental stress.
- Heat stress leads to general distress, low feed intake, high FCR carcass fat contents and decreased egg size.
- Vita C SP is vital in formation of bones and muscles. Vita C SP provides Vitamin C supplementation for proper bone
- formation and muscles development. Vitamin C deficiency leads to deformed bones irregular muscles
- growth, which adjects the production performance of layer and broiler

ITAC SP 14

- Vita C SP provides ready to use Vitamin C to body.
- Vita C SP fulfills Vitamin C deficiency to avoid illness, stress on bird and improper growth of muscles and bones.