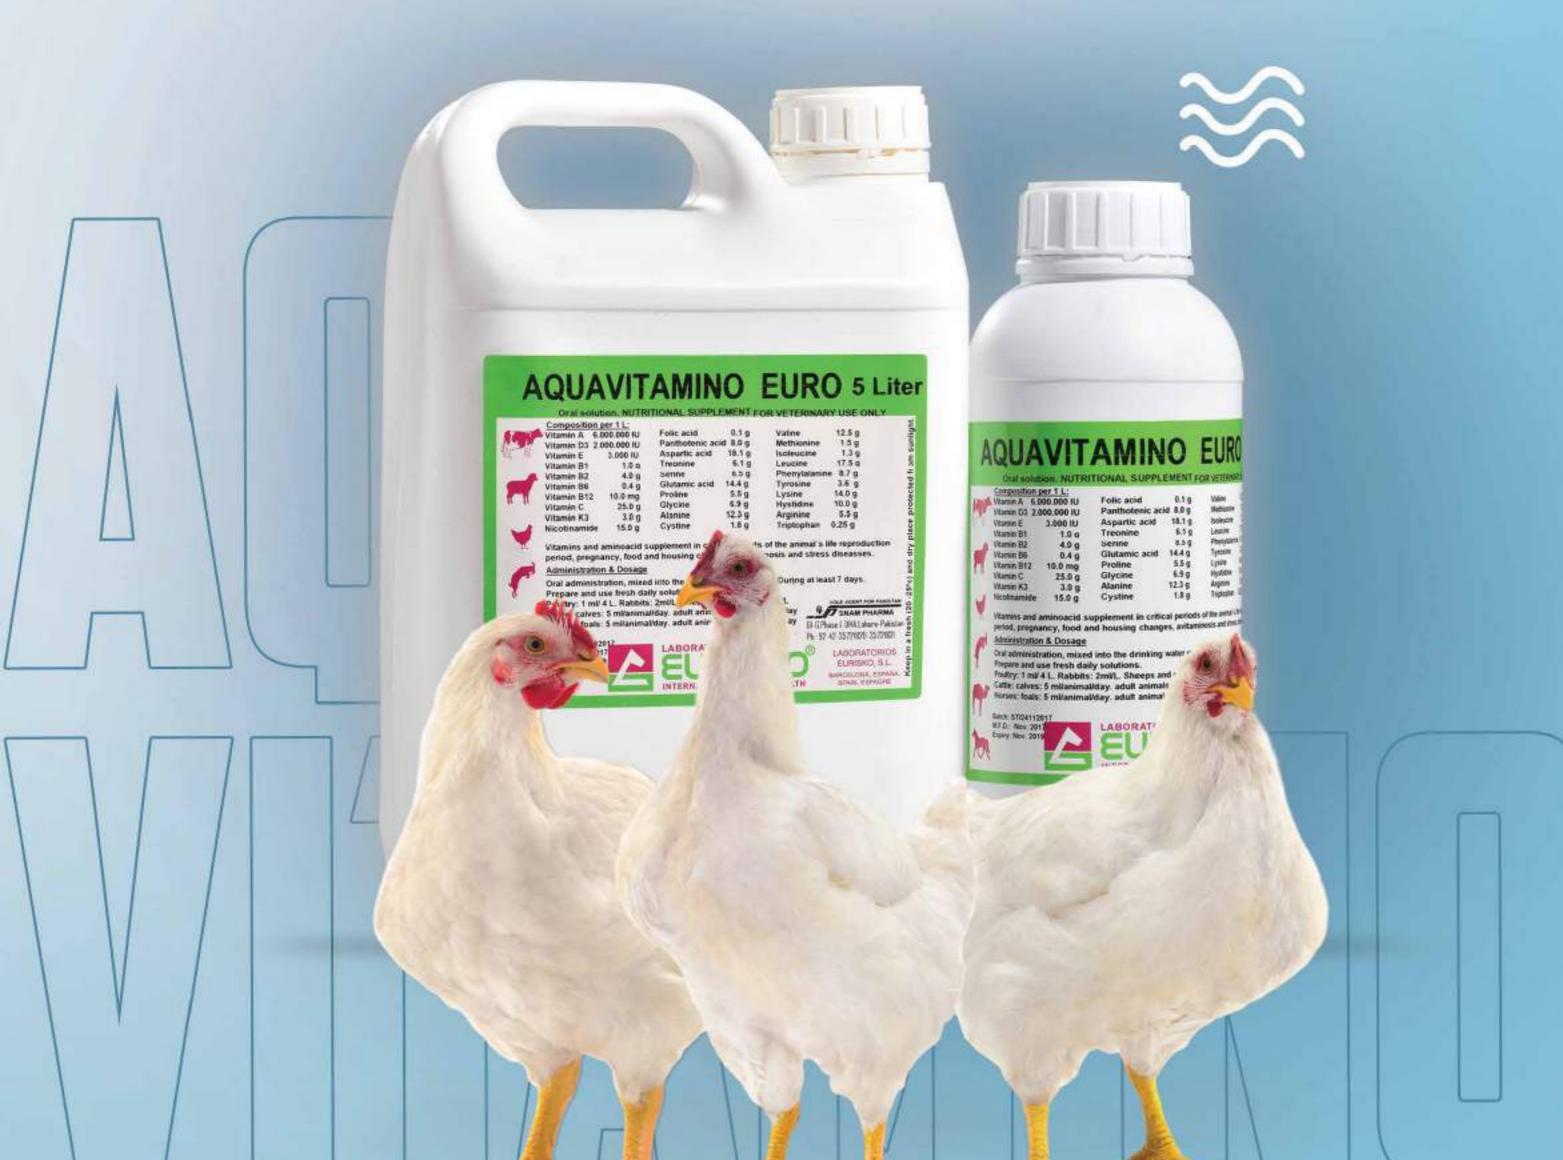

# **AQUAVITAMINO EURO**

A balanced Combination of vitamins & amino acids

Supplemented diet for all critical periods of all animal's life e.g. reproduction period, pregnancy, feed & housing change stress. A-Vitaminosis and disease stress.

#### Each 1000ml contains

| Vitamin A  | 6.000.000 IU | Lysine     | 14g   |
|------------|--------------|------------|-------|
| Vitamin D3 | 2.000.000 IU | Hystidine  | 10g   |
| Vitamin E  | 3.000 IU     | Arginine   | 5.5g  |
| Vitamin B1 | 1g           | Tryptophan | 0.25g |
| Vitamin B2 | 4g           | 200        |       |
| Vitamin B6 | 0.4q         | DOSAGE     |       |

| Vitamin B12      | 10mg  |
|------------------|-------|
| Vitamin K3       | 3g    |
| Nicotinamide     | 15g   |
| Pantothenic acid | 8g    |
| Aspartic acid    | 18.1g |
| Threonine        | 6.1g  |
| Serine           | 8.5g  |
| Glutamic acid    | 14.4g |
| Proline          | 5.5g  |
| Glycine          | 6.9g  |
| Alanine          | 12.3g |
| Cystine          | 1.8g  |
| Valine           | 12.5g |
| Methionine       | 1.5g  |
| Isoleucine       | 1.3g  |
| Leucine          | 17.5g |
| Phenylalanine    | 8.7g  |
| Tyrosine         | 3.6g  |
|                  |       |

| Poultry        | 1ml / 4 liter       |
|----------------|---------------------|
| Rabbits        | 2 ml / liter        |
| Sheeps & goats | 1-3ml / liter       |
| Calves & foals | 5 ml / animal / day |
| Adult animals  | 10ml / animal /day  |

#### PRECAUTIONS

- Mix in drinking water or milk. use at least for 7 days. prepare & use fresh solution daily.
- Keep in cool place.
- Protect from sun light.

#### **AVAILABLE PACKAGING**

1 Liter Bottle 5 Liter Can