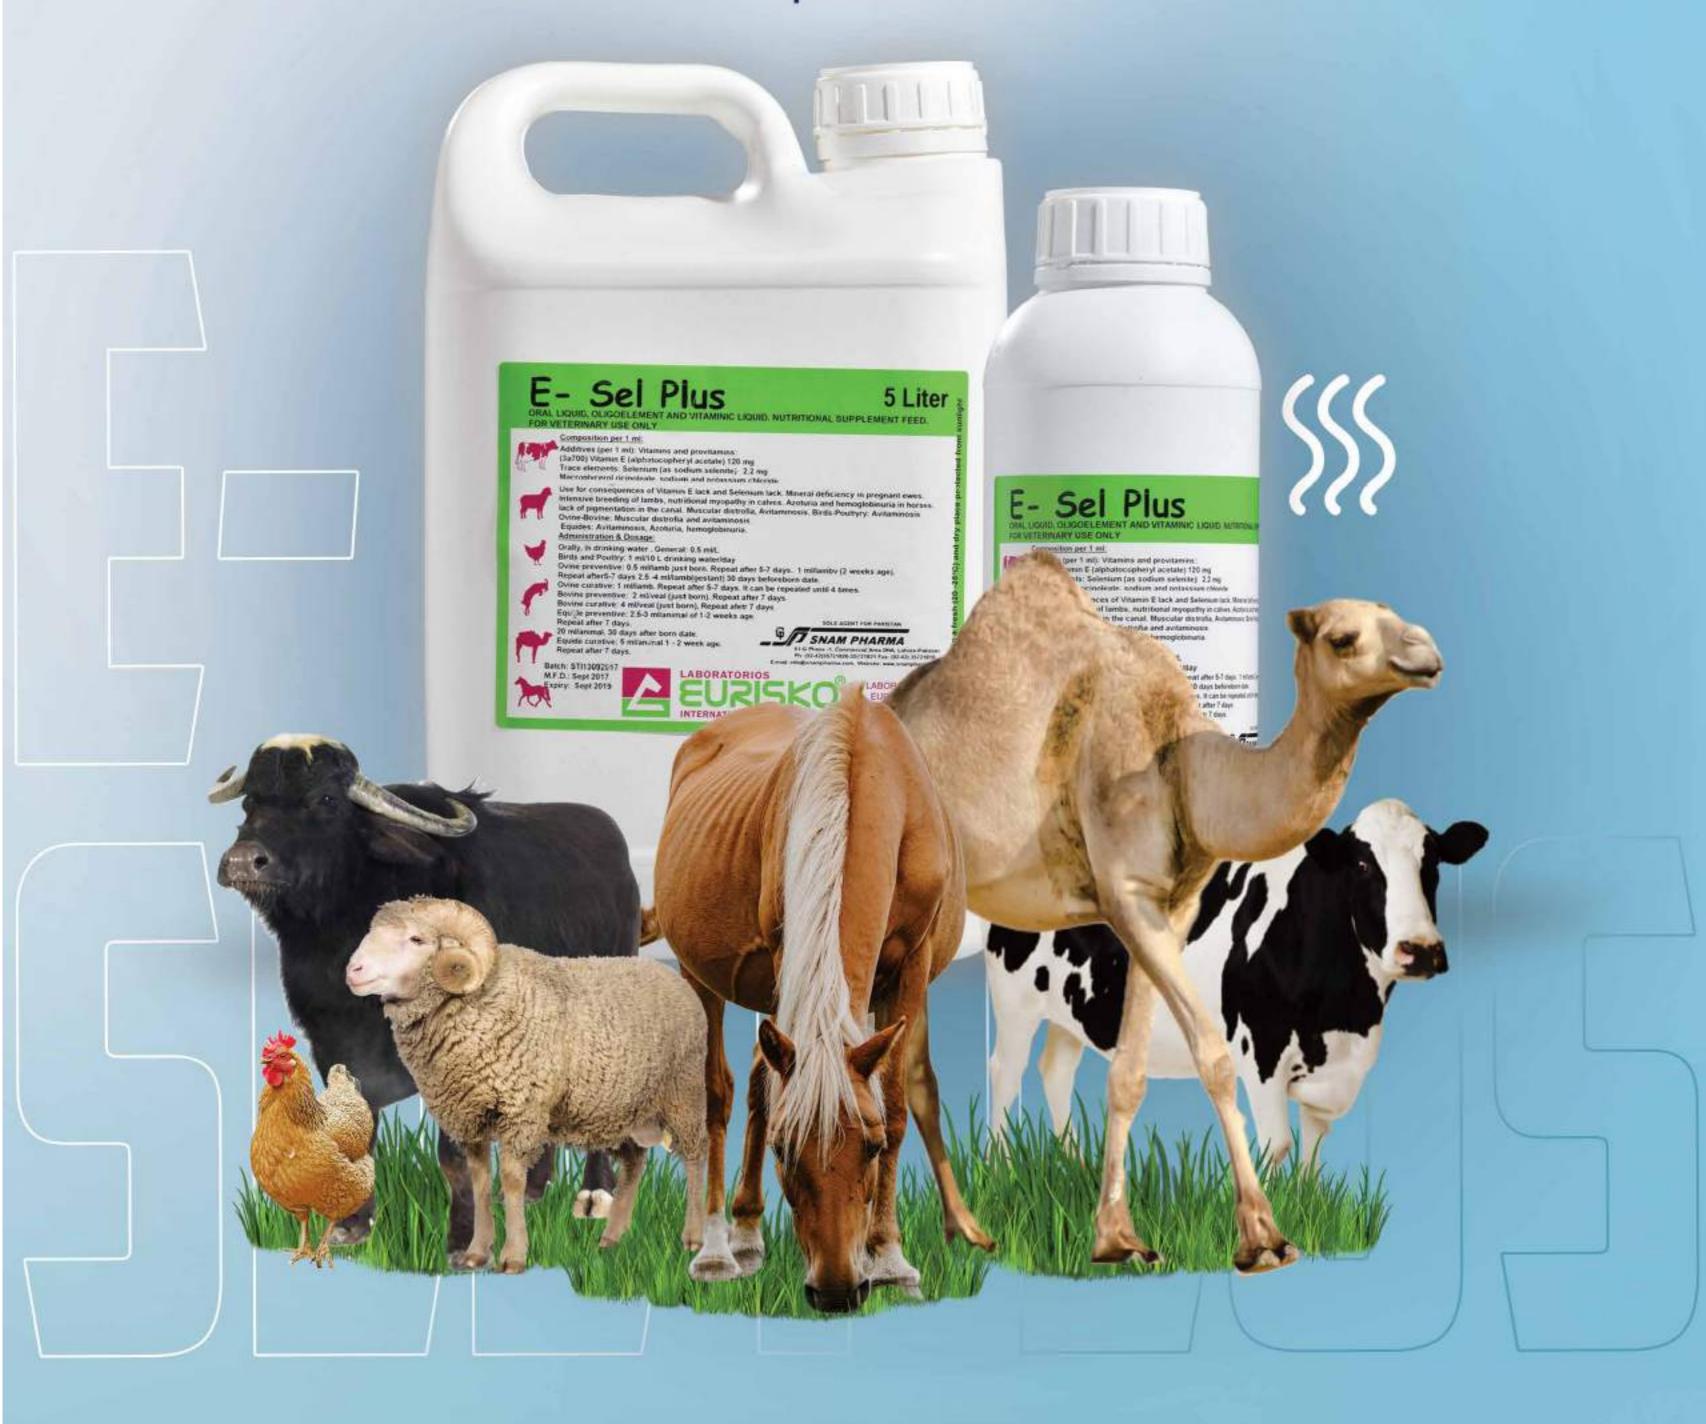

# **E-Se Plus** Vit-E & selenium are potent immune stimulant

## Vit-E & selenium are potent immune stimulant

#### Each 1ml contains

Alpha-tocopherol acetate Sodium selenite

120.0 mg 2.2 mg

- Any deficiency of Vit-E & Selenium in poultry as well as cattle.
- Immuno-suppression.

INDICATIONS

- Low fertility & hatchability in parent stocks.
- In case of muscular dystrophy, white muscle disease.
- 😫 Hepatitis & arthritis in cattle & goats.

#### Poultry

1ml / 10 liters of drinking water for 5 days. **Cattle, Goats, Horses, & Camels** 5ml / day for 3 days.

#### PRESENTATION

1 liter bottle 5 liter Can

SOLE AGENT FOR PAKISTAN

MAXICOL

Solution

**Let's Care Animals!** 

Solution

Thiamphenicol 250mg